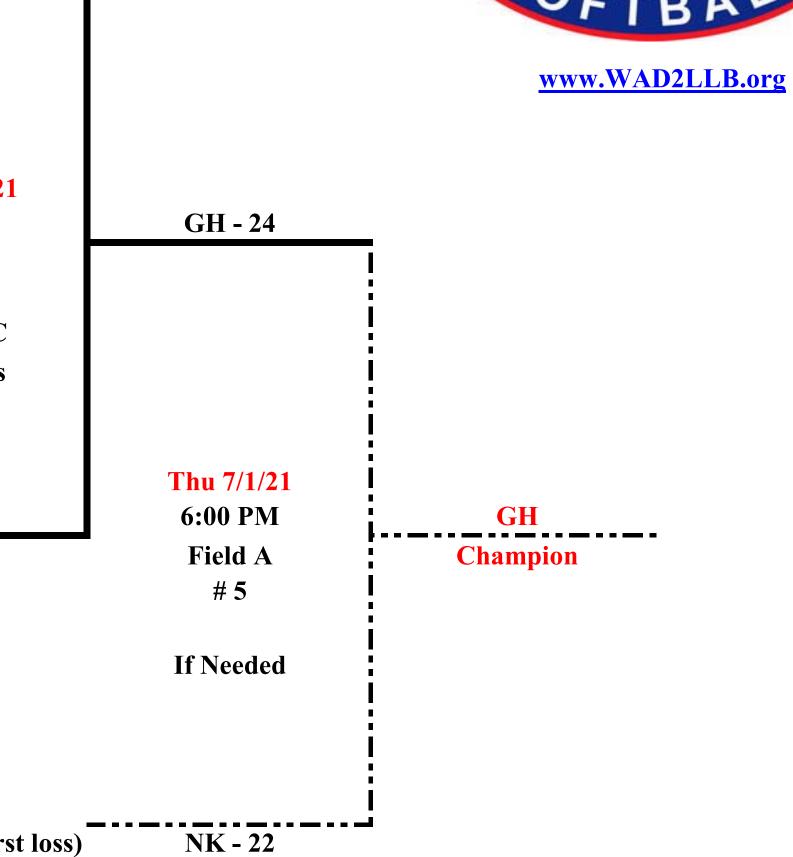

|                   |                   | Major Girls Softball     |                        |                 |
|-------------------|-------------------|--------------------------|------------------------|-----------------|
| Sat               | Sun               | Tue                      | Wed                    |                 |
| June 26, 2021     | June 27, 2021     | June 29, 2021            | <b>June 30, 2021</b>   |                 |
|                   | Host:             | District 2 and North Kit | sap Little League      | St              |
|                   |                   | Snider Park, Poulsbo     | 2007 - 1009 - 1008 - 1 | <u>St</u><br>Ju |
|                   |                   | Field #A is north field  |                        | V               |
|                   |                   | Field #B is south field  |                        |                 |
|                   | NIZ 10            |                          | ( ) ( Norr come times  | C a 4mm d.      |
|                   | NK - 19           |                          | 6-24 New game times    |                 |
|                   |                   |                          | 6-25 Shift Schedule Du | ue to Ho        |
|                   |                   |                          |                        |                 |
|                   | Sun 6/27/21       |                          |                        |                 |
|                   | 9:00 AM           |                          |                        |                 |
|                   | Field A           |                          | <b>NK - 6</b>          |                 |
|                   | # 2               |                          |                        |                 |
|                   | Loser to <b>B</b> |                          |                        |                 |
| SEQ/EJ - 7        |                   |                          |                        |                 |
|                   |                   |                          | 7 Innings              |                 |
| Sat 6/26/21       |                   |                          |                        |                 |
| 12:00 PM          |                   |                          | Wed 6/30/21            |                 |
| Field B           |                   |                          | 6:00 PM                |                 |
| # 1<br>Loser to A | GH - 1            |                          | Field A<br># 4         |                 |
| LUSEI IU A        |                   |                          | # 4<br>Loser to C      |                 |
| GH - 25           |                   |                          | If 1st Loss            |                 |
| 011 - 23          | A (L#1)           | SEQ/EJ - 4               | 11 15t 12055           |                 |
|                   |                   |                          |                        |                 |
|                   |                   | <b>Tue 6/29/21</b>       |                        |                 |
|                   |                   | 6:00 PM                  |                        |                 |
|                   |                   | Field A                  | GH - 7                 |                 |
|                   |                   | # 3                      |                        |                 |
|                   | B (L#2)           | GH - 18                  |                        |                 |
|                   |                   |                          |                        |                 |

Home team 1st game

C (L#4 if first loss)

 Thu

 021
 July 1, 2021

e <u>State Tournament</u> July 10, District 6 Vancouver, WA Leagues

GH - Gig Harbor NK - North Kitsap SEQ/EJ - Sequim / East Jefferson

times Saturday & Sunday lule Due to Heat