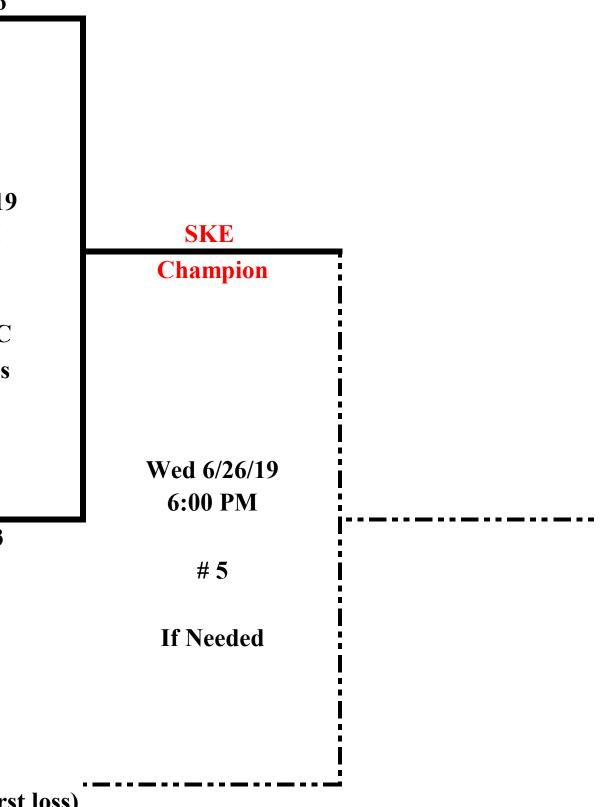

## Sonior Rasphall

|                                                                                                                                                |                         | S                      | Senior Baseball                  |                                                                                      |  |
|------------------------------------------------------------------------------------------------------------------------------------------------|-------------------------|------------------------|----------------------------------|--------------------------------------------------------------------------------------|--|
| Sat<br>June 22, 2019                                                                                                                           | Sun<br>June 23, 2019    | Mon<br>June 24, 2019   | Tue<br>June 25, 2019             | Wed<br>June 26, 2019                                                                 |  |
| Host: District 2 and South Kitsap Eastern Little League<br>Location: Port Orchard, Washington<br><u>State Tournament</u><br>July 7, District 8 |                         |                        | NKA/N -<br>Sl                    | Leagues<br>NKA/N - North Kitsap Amer<br>SKE - South Kitsap I<br>SKW - South Kitsap V |  |
|                                                                                                                                                | Bothell, WA<br>SKE - 14 |                        |                                  |                                                                                      |  |
|                                                                                                                                                | Sun 6/23/19<br>3:00 PM  |                        | SKE - 16                         |                                                                                      |  |
| NKA/N - 2                                                                                                                                      | # 2<br>Loser to B       |                        |                                  |                                                                                      |  |
| Sat 6/22/19<br>3:00 PM<br># 1                                                                                                                  | SKW - 4                 |                        | Tue 6/25/19<br>6:00 PM           | SKE<br>Champion                                                                      |  |
| # 1<br>Loser to A<br>SKW - 10                                                                                                                  | A (L#1)                 | NKA/N - 2              | # 4<br>Loser to C<br>If 1st Loss | Спашріон                                                                             |  |
|                                                                                                                                                |                         | Mon 6/24/19<br>6:00 PM | <b>61211 2</b>                   | Wed 6/26/19<br>6:00 PM                                                               |  |
|                                                                                                                                                |                         | # 3                    | SKW - 3                          | # 5                                                                                  |  |
|                                                                                                                                                | B (L#2)                 | SKW - 8                | •                                | If Needed                                                                            |  |

B (L#2) SKW - 8 can / National stern estern

www.WAD2LLB.org