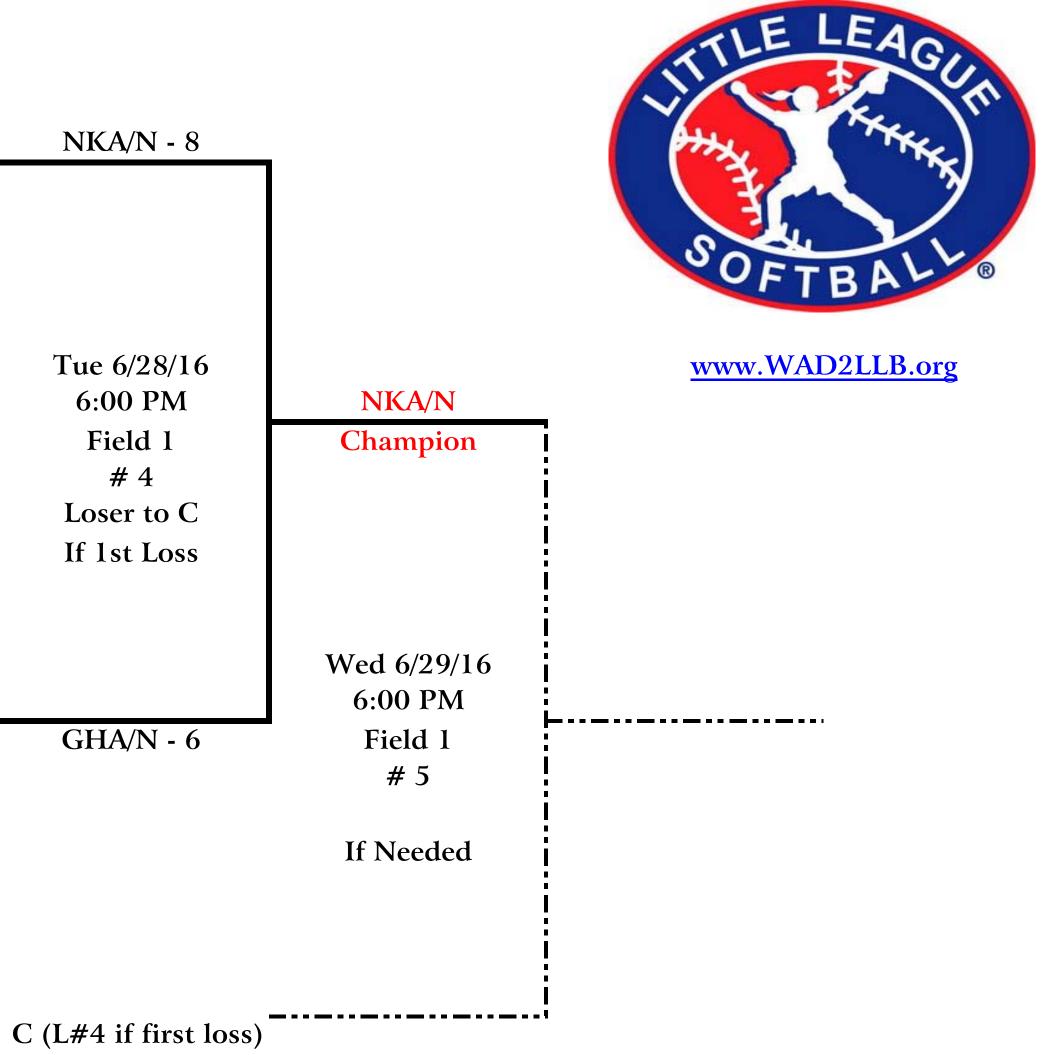

## 9-10 Girls Softball

| Sat                                                                                                                          | Sun                                                    | Mon                                                    | Tue                                                                                               | Wed                                                              |
|------------------------------------------------------------------------------------------------------------------------------|--------------------------------------------------------|--------------------------------------------------------|---------------------------------------------------------------------------------------------------|------------------------------------------------------------------|
| June 25, 2016                                                                                                                | June 26, 2016                                          | June 27, 2016                                          | June 28, 2016                                                                                     | June 29, 2016                                                    |
| Host: District 2 and Sequim Little League<br>Location: Sequim, WA<br>Field #1 is Champions Field<br>Field #2 is Latito Field |                                                        |                                                        | Leagues<br>BI - Bainbridge Island<br>GHA/N - Gig Harbor American<br>NKA/N - North Kitsap Americar |                                                                  |
|                                                                                                                              | NKA/N - 20                                             |                                                        |                                                                                                   | <u>State Tournament</u><br>July 16-22, District 3<br>Chehalis WA |
| BI - 18                                                                                                                      | Sun 6/26/16<br>3:00 PM<br>Field 1<br># 2<br>Loser to B |                                                        | NKA/N - 8                                                                                         |                                                                  |
| Sat 6/25/16<br>3:00 PM<br>Field 1<br># 1<br>Loser to A<br>GHA/N - 7                                                          | BI - 2                                                 |                                                        | Tue 6/28/16<br>6:00 PM<br>Field 1<br># 4<br>Loser to C<br>If 1st Loss                             | NKA/N<br>Champion                                                |
|                                                                                                                              | A (L#1)                                                | GHA/N - 16<br>Mon 6/27/16<br>6:00 PM<br>Field 1<br># 3 | GHA/N - 6                                                                                         | Wed 6/29/16<br>6:00 PM<br>Field 1<br># 5                         |
|                                                                                                                              | B (L#2)                                                | BI - 3                                                 | 3                                                                                                 | If Needed                                                        |