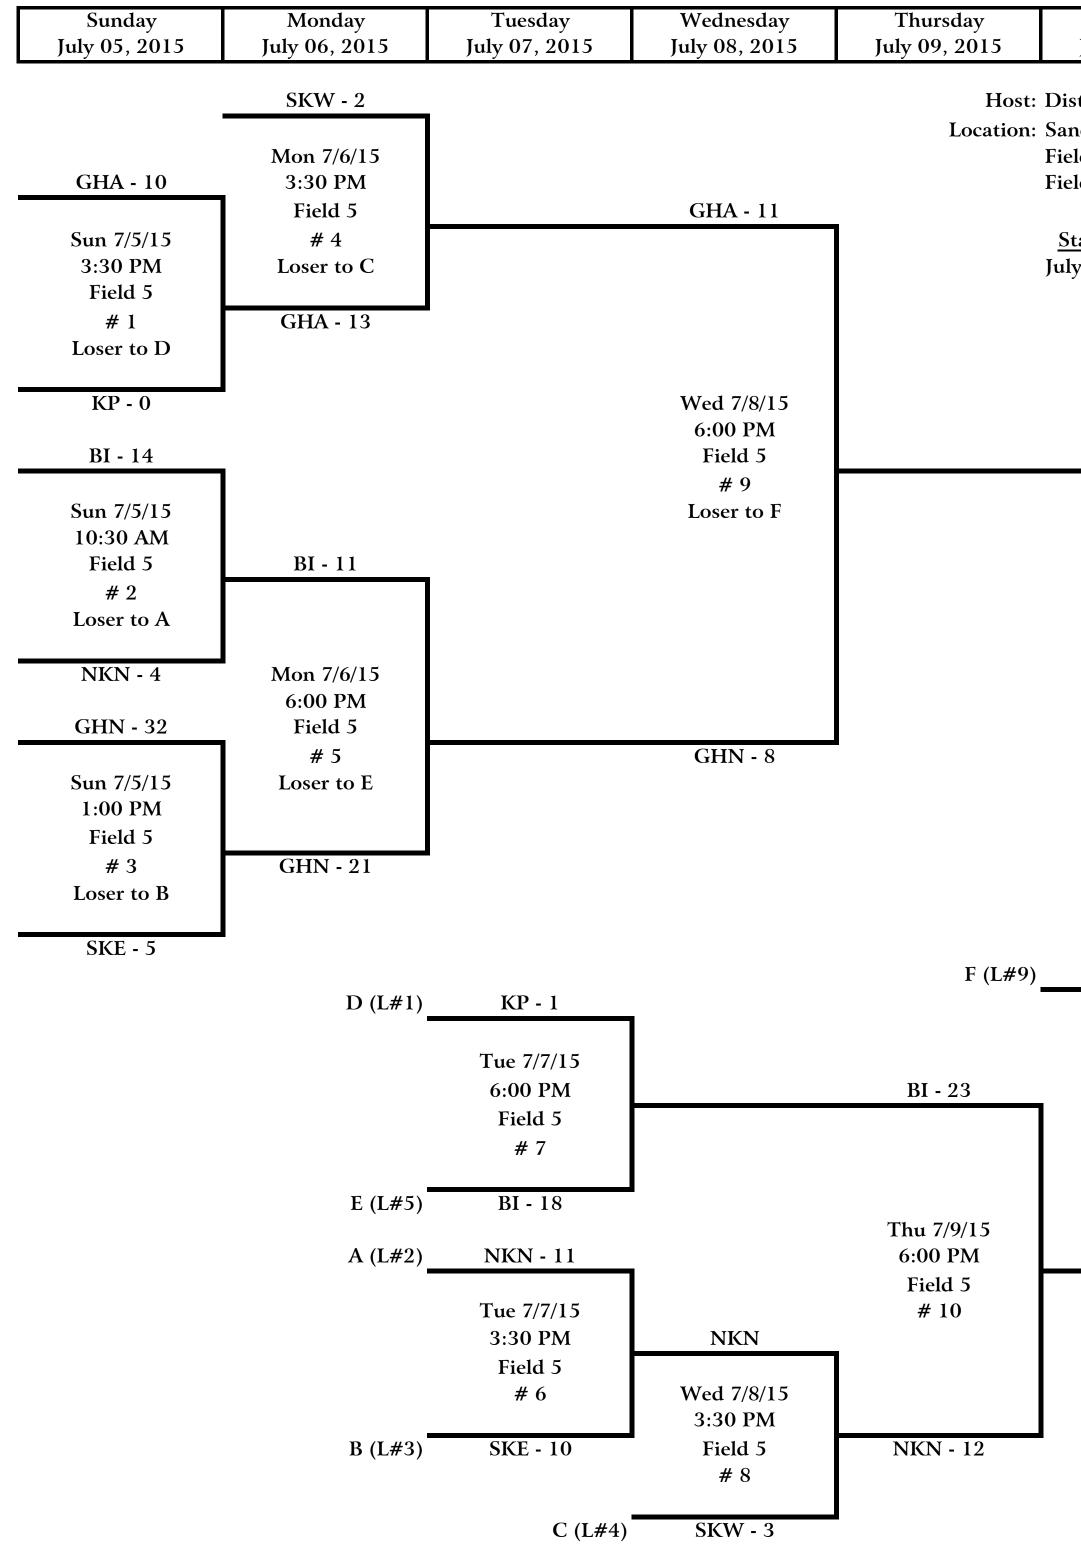

## 10-11 Yr Baseball

| Friday                                  | Saturday               | Sunday        |                                                 |
|-----------------------------------------|------------------------|---------------|-------------------------------------------------|
| July 10, 2015                           | July 11, 2015          | July 12, 2015 | 1                                               |
| istrict 2 and North Mason Little League |                        |               | Leagues                                         |
| nd Hill Elementary                      | , Belfair WA           |               | BI - Bainbridge Island                          |
| eld 5 is North field                    |                        |               | EJ East Jefferson                               |
| eld 4 is South field                    |                        |               | GHA - Gig Harbor American                       |
| State Tournament                        |                        |               | GHN - Gig Harbor National<br>KP - Key Peninsula |
| ly 18-xx, District 4                    |                        |               | NKA - North Kitsap American                     |
| Vancouver                               |                        |               | NKN - North Kitsap National                     |
|                                         |                        |               | SKE - South Kitsap Eastern                      |
|                                         |                        |               | SKW - South Kitsap Western                      |
|                                         |                        |               |                                                 |
|                                         |                        |               | VITTLE LEAGUN                                   |
|                                         | GHA - 12               |               |                                                 |
|                                         |                        |               |                                                 |
|                                         |                        |               | The There                                       |
|                                         |                        |               |                                                 |
|                                         |                        |               | 8 ASEBALL®                                      |
|                                         |                        |               |                                                 |
|                                         |                        |               | www.WAD2LLB.org                                 |
|                                         |                        |               |                                                 |
|                                         |                        |               |                                                 |
|                                         | Sat 7/11/15            |               |                                                 |
|                                         | 10:30 AM               |               |                                                 |
|                                         | Field 5<br># 12        | GHA           | •                                               |
|                                         | # 12<br>Loser to G     | Champion      |                                                 |
|                                         | If 1st Loss            |               |                                                 |
|                                         |                        |               |                                                 |
|                                         |                        |               |                                                 |
| GHN - 14                                |                        |               | i i                                             |
|                                         |                        | Sun 7/12/15   |                                                 |
|                                         |                        | 10:30 AM      |                                                 |
| Fri 7/10/15                             |                        | Field 5       | <br>!                                           |
| 6:00 PM                                 |                        | # 13          |                                                 |
| Field 5                                 | BI - 10                | If Needed     |                                                 |
| # 11                                    |                        |               |                                                 |
|                                         |                        |               |                                                 |
|                                         |                        |               | i<br>I                                          |
| BI - 15                                 |                        |               |                                                 |
|                                         | G (L#12 if first loss) |               | •                                               |
|                                         | \                      |               |                                                 |